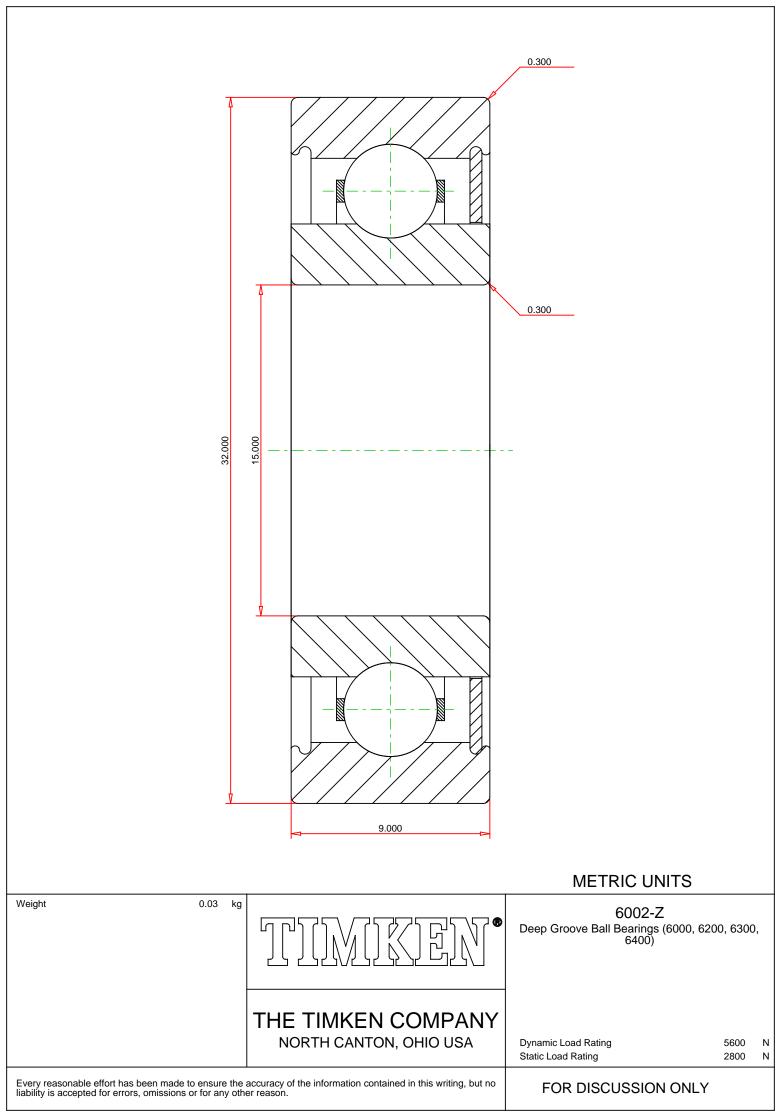

## Specifications | Dimensions | Basic Load Ratings | Factors

| Specifications – |                           |               |  |  |
|------------------|---------------------------|---------------|--|--|
|                  | Clearance                 | C0 (Normal)   |  |  |
|                  | Bore Size d               | 15.000 mm     |  |  |
|                  |                           |               |  |  |
|                  | Features                  | One Shield    |  |  |
|                  | Bearing Type              | Standard DGBB |  |  |
|                  | Weight                    | 0.030 Kg      |  |  |
|                  | Manufacturing Part Number | 6002Z         |  |  |

## Dimensions

32.000 mm

|                      |                          |           | 8/23/2021   Page 2 of 2 |  |
|----------------------|--------------------------|-----------|-------------------------|--|
|                      | Outside Ring Width B     | 9.000 mm  |                         |  |
|                      | Radius Rs min            | 0.300 mm  |                         |  |
|                      |                          |           |                         |  |
| Basic Load Ratings – |                          |           |                         |  |
|                      |                          |           |                         |  |
|                      | Cr - Dynamic Load Rating | 5.6 kN    |                         |  |
|                      | COr - Static Load Rating | 2.8 kN    |                         |  |
|                      |                          |           |                         |  |
| Factors –            |                          |           |                         |  |
|                      |                          |           |                         |  |
|                      | Grease Reference Speed   | 20000 rpm |                         |  |
|                      | Oil Reference Speed      | 30000 rpm |                         |  |
|                      |                          |           |                         |  |